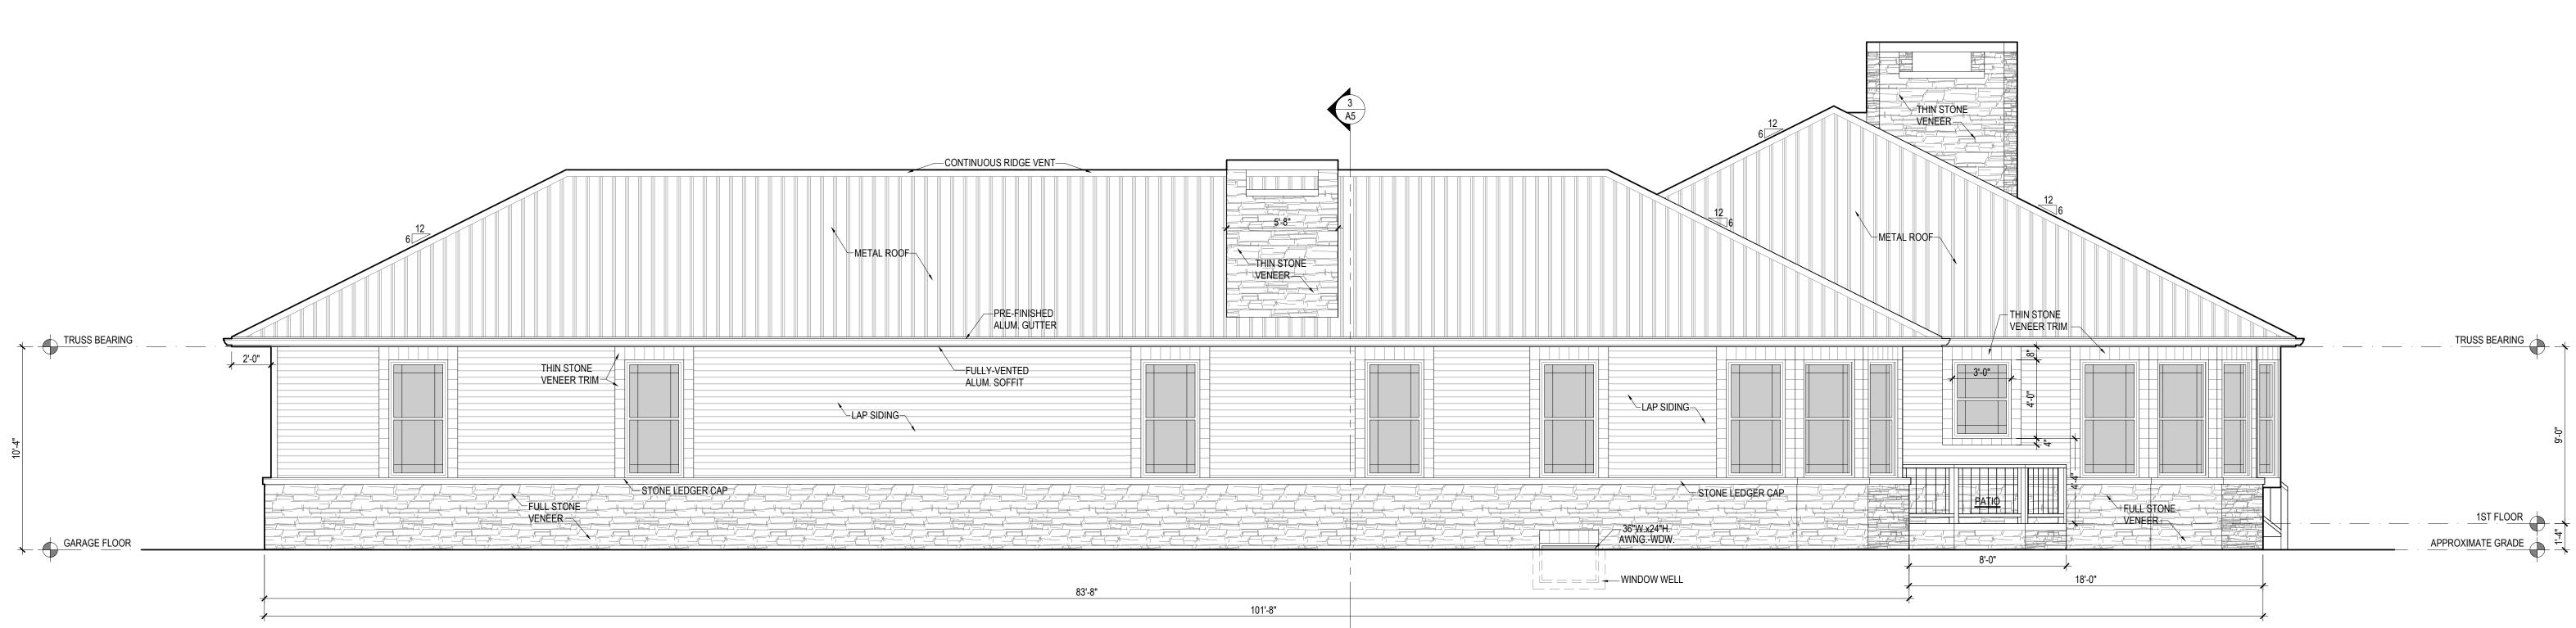

LIPE ARCHITECTURE Phone: 217-563-7836 www.lipe-architecture.com

EXTERIOR ELEVATION & BUILDING SECTIONS

|                    | PROJ. NO.: 1429 |
|--------------------|-----------------|
|                    | DATE: 03-05-15  |
| w House            | A5              |
| Edinburg, IL 62531 |                 |