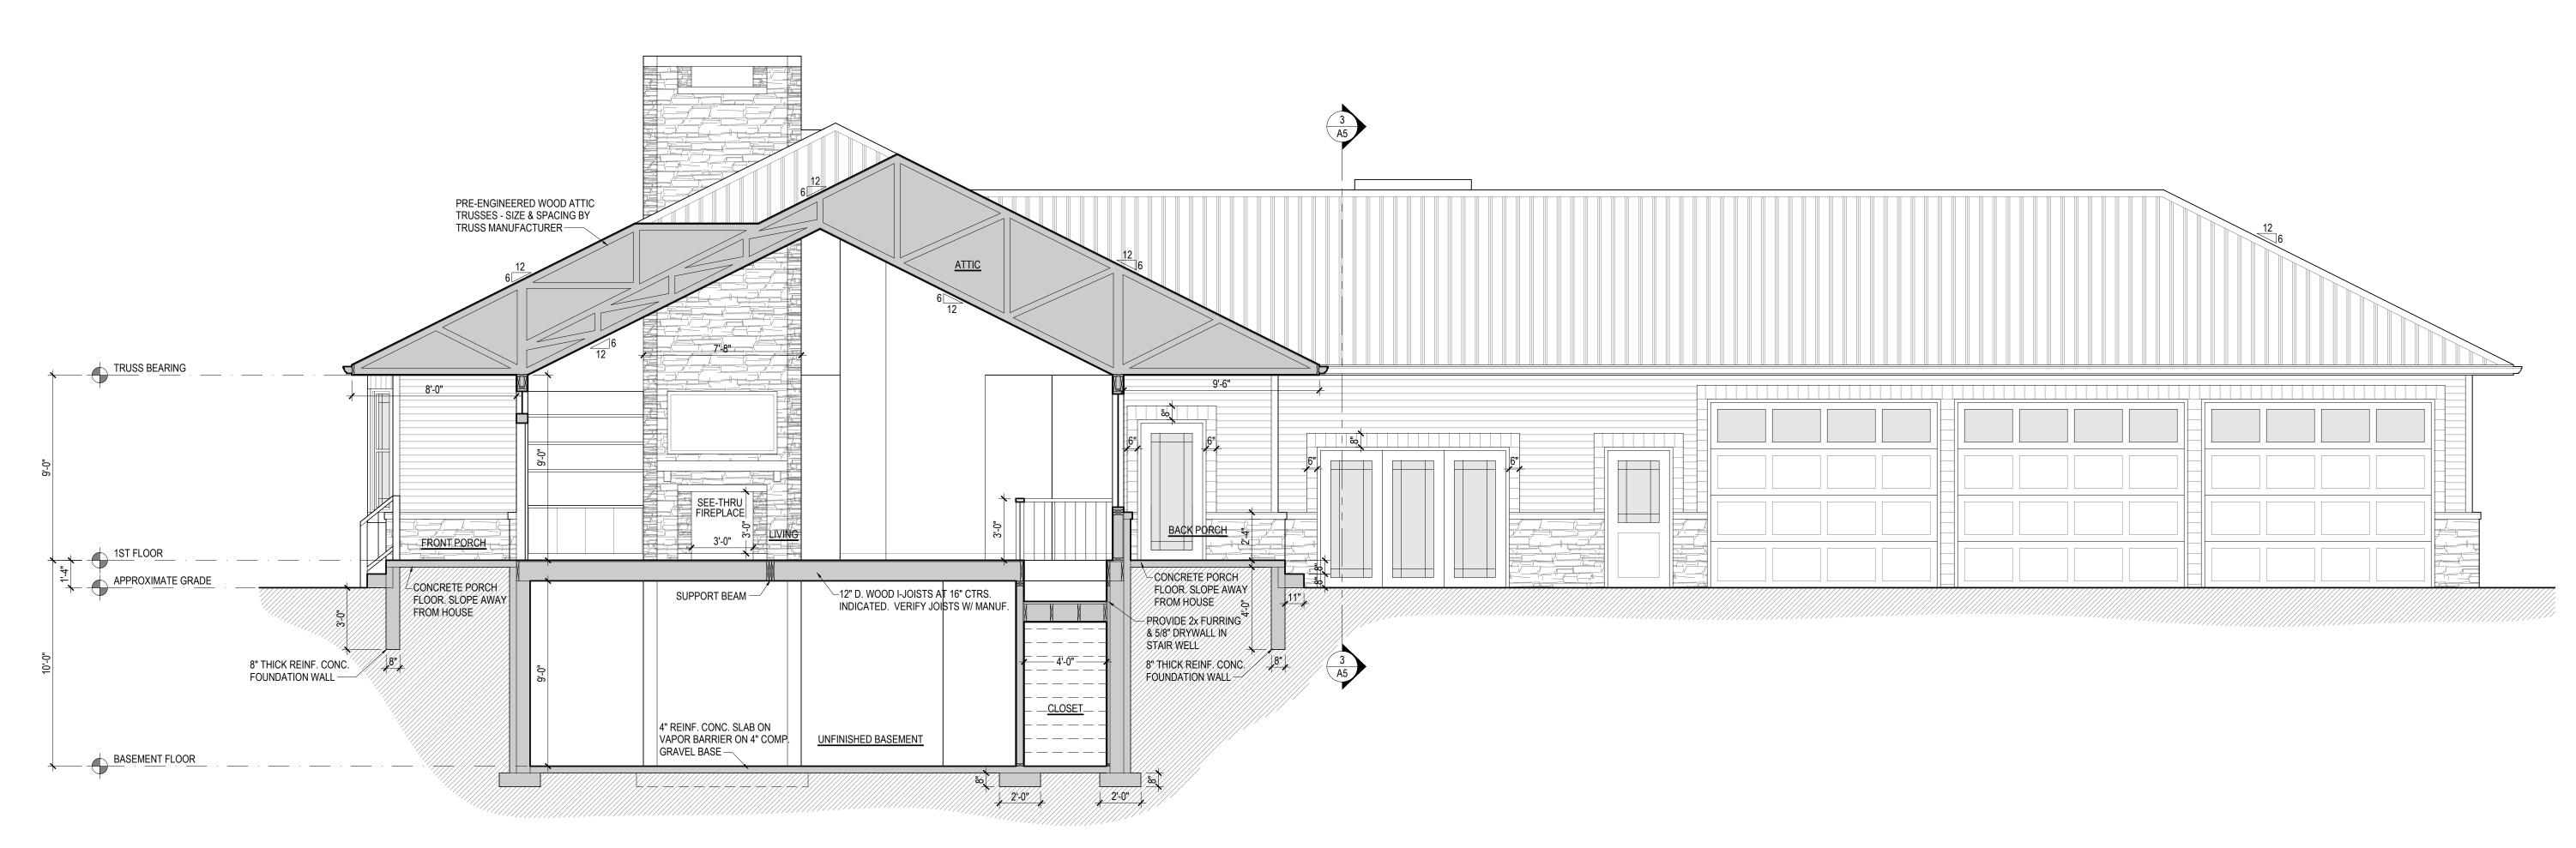

2 BUILDING SECTION A5 SCALE: 1/4" = 1'-0"

## 3 BUILDING SECTION A5 SCALE: 1/4" = 1'-0"

DAVID K. LIPE 001-1018457 ATE OF ILLING NOTE: CONTRACTOR SHALL OBTAIN AND VERIFY ALL DIMENSIONS AND CONDITIONS AT JOB SITE AND BE FULLY RESPONSIBLE FOR SAME. start of excavation and the project must begin within 14 calendar days from the call. EXPIRES 11-30-16