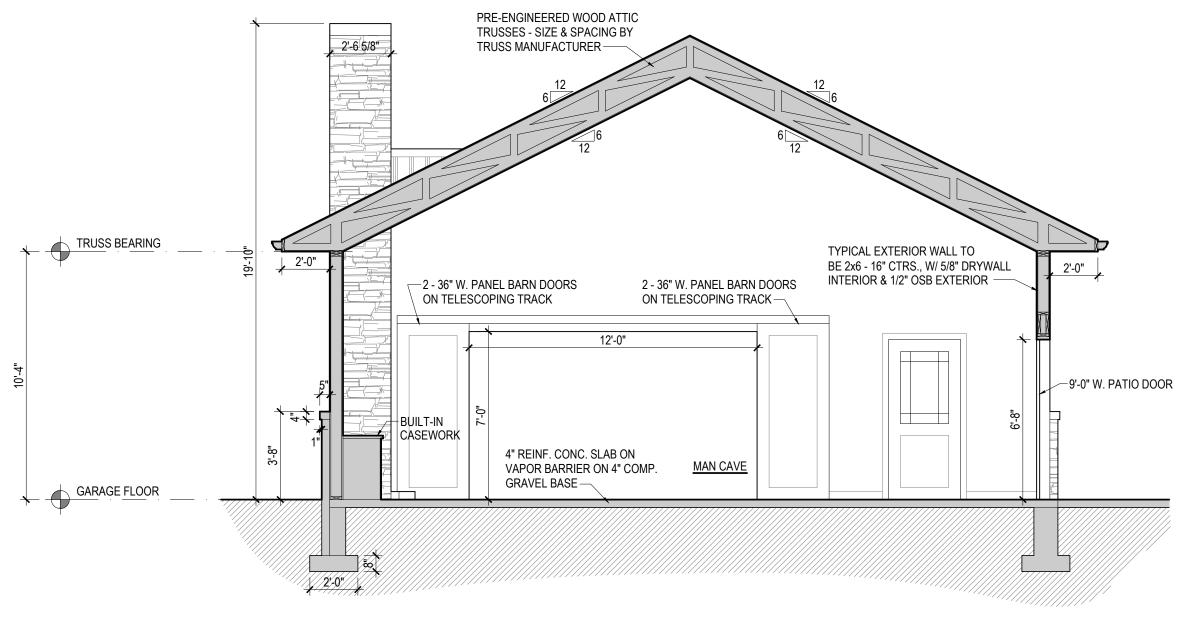

## 3 BUILDING SECTION A5 SCALE: 1/4" = 1'-0"

DAVID K. LIPE 001-1018457 ATE OF ILLING NOTE: CONTRACTOR SHALL OBTAIN AND VERIFY ALL DIMENSIONS AND CONDITIONS AT JOB SITE AND BE FULLY RESPONSIBLE FOR SAME. start of excavation and the project must begin within 14 calendar days from the call. EXPIRES 11-30-16