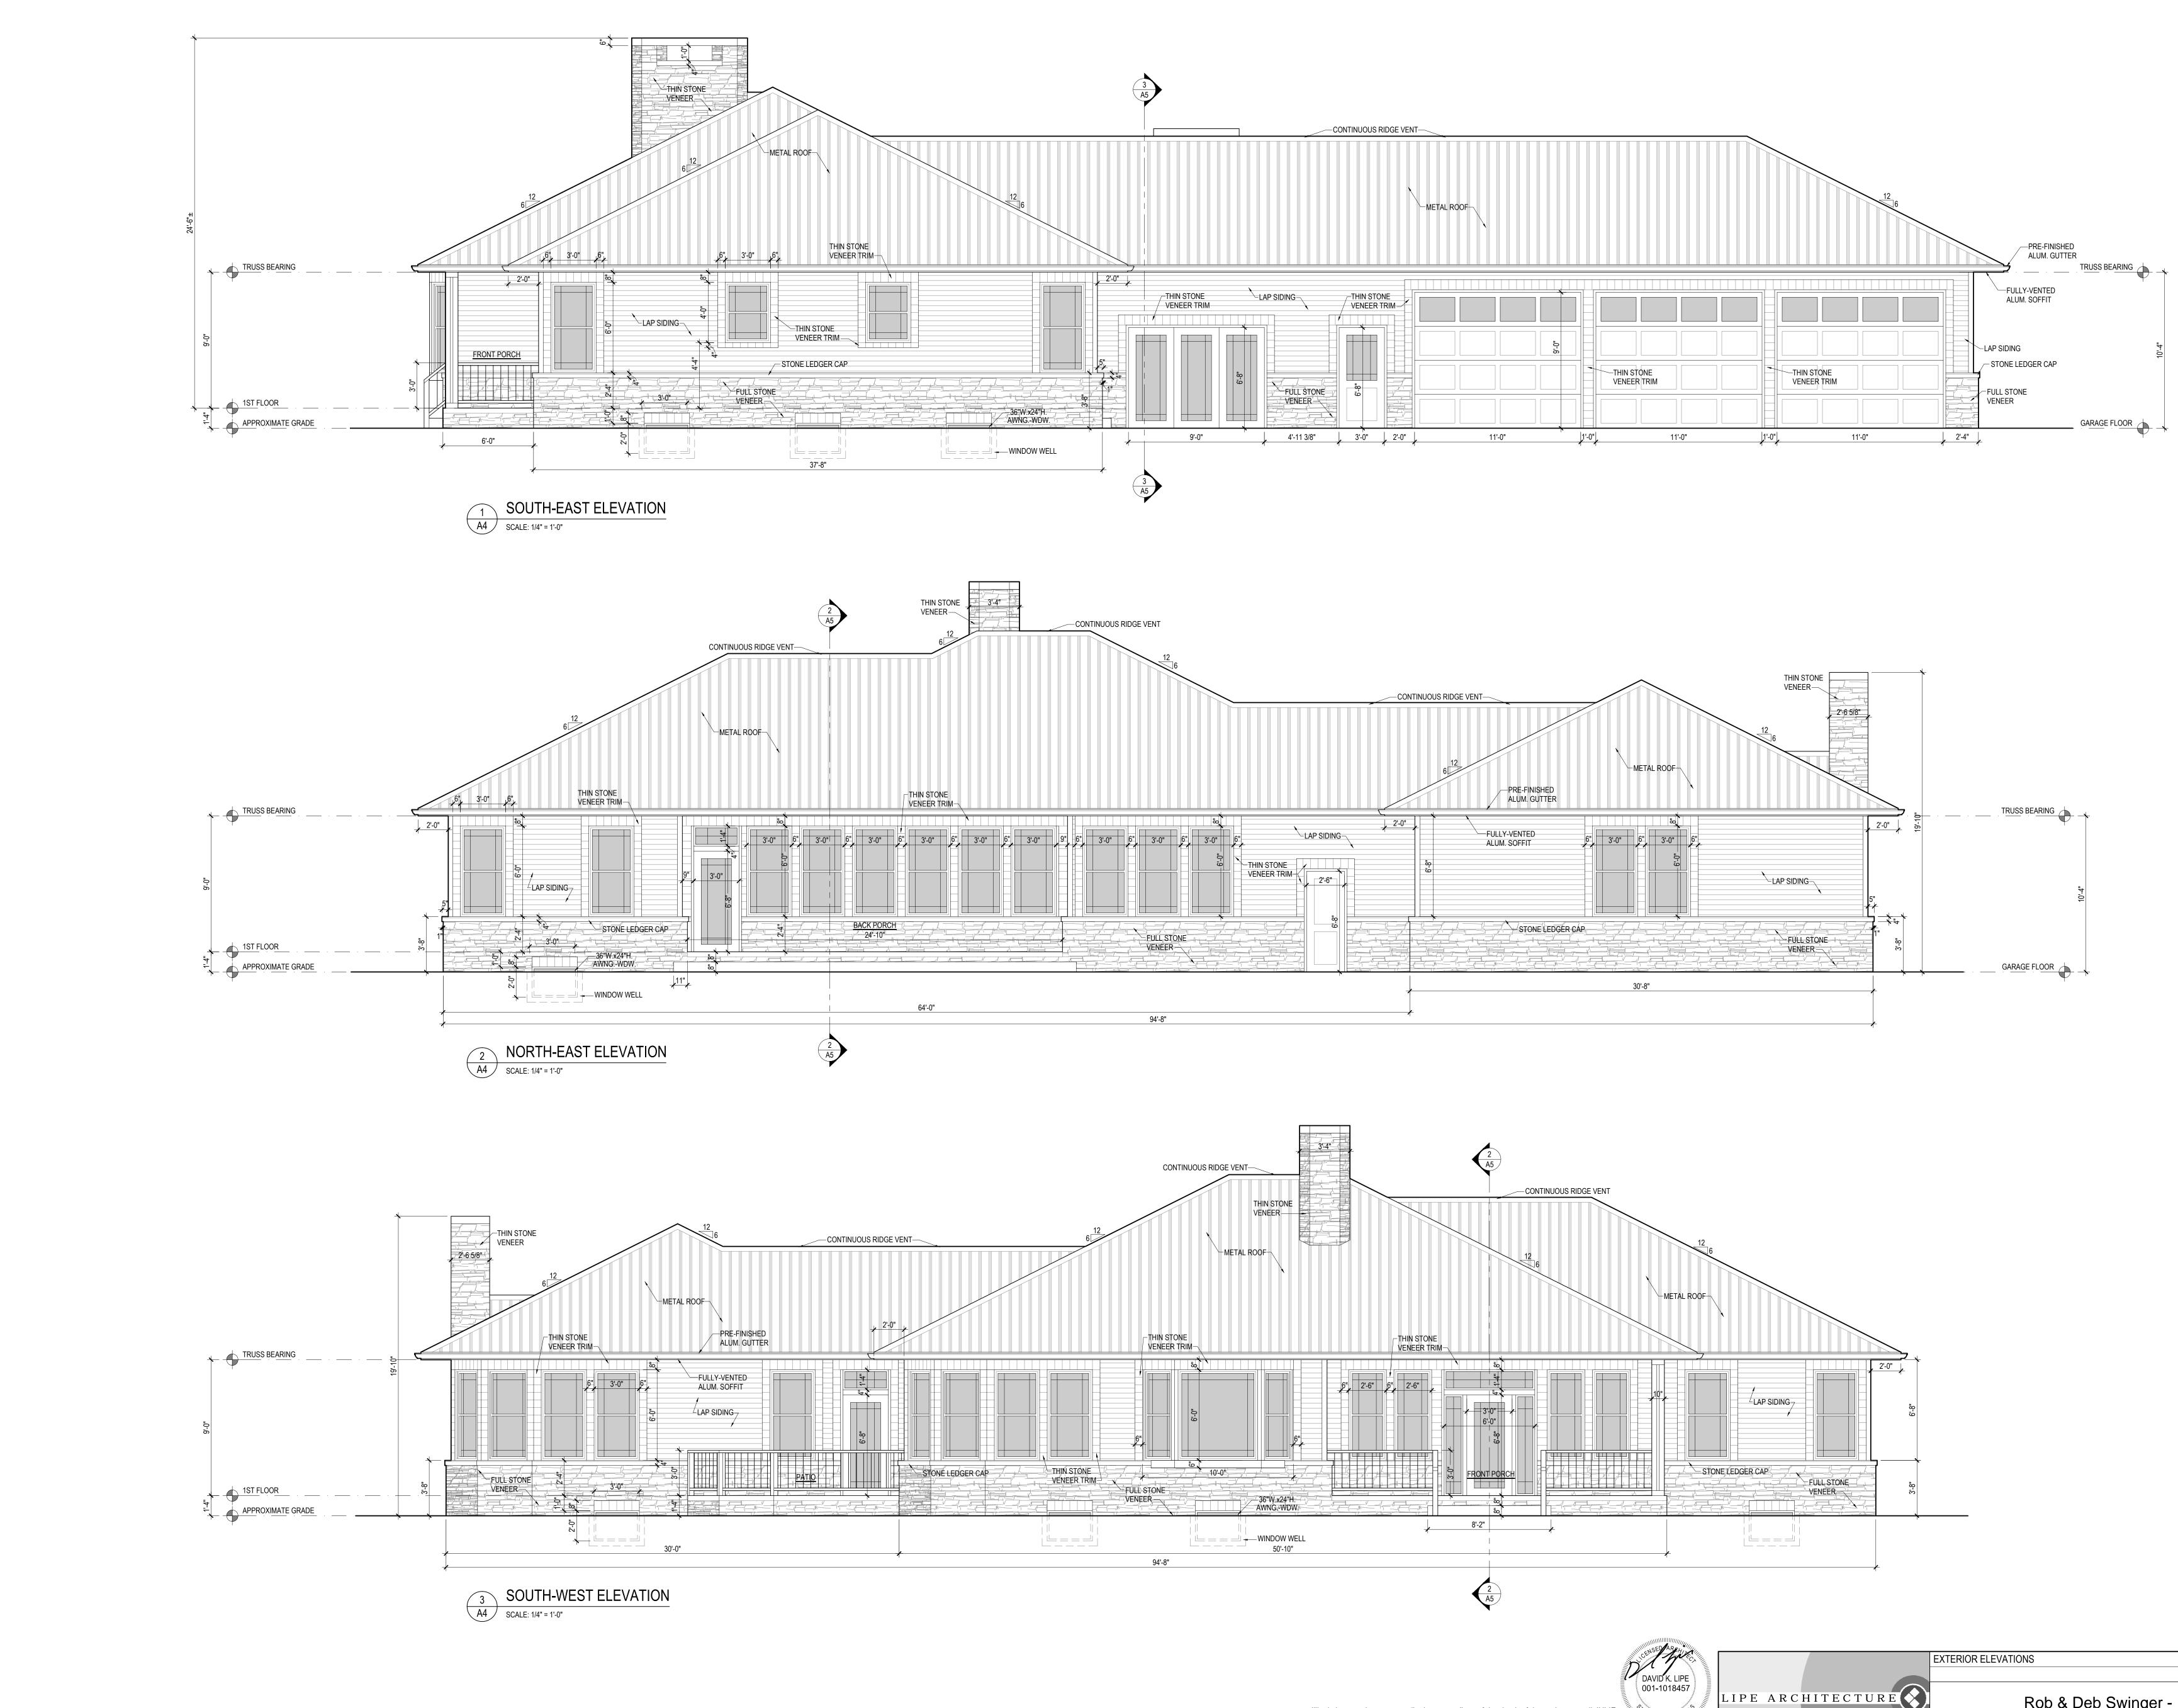

2 BUILDING SECTION A5 SCALE: 1/4" = 1'-0"

## 3 BUILDING SECTION A5 SCALE: 1/4" = 1'-0"

DAVID K. LIPE 001-1018457 ATE OF ILLING NOTE: CONTRACTOR SHALL OBTAIN AND VERIFY ALL DIMENSIONS AND CONDITIONS AT JOB SITE AND BE FULLY RESPONSIBLE FOR SAME. start of excavation and the project must begin within 14 calendar days from the call. EXPIRES 11-30-16

LIPE ARCHITECTURE Phone: 217-563-7836 www.lipe-architecture.com

EXTERIOR ELEVATION & BUILDING SECTIONS

|                    | PROJ. NO.: 1429 |
|--------------------|-----------------|
|                    | DATE: 03-05-15  |
| w House            | A5              |
| Edinburg, IL 62531 |                 |