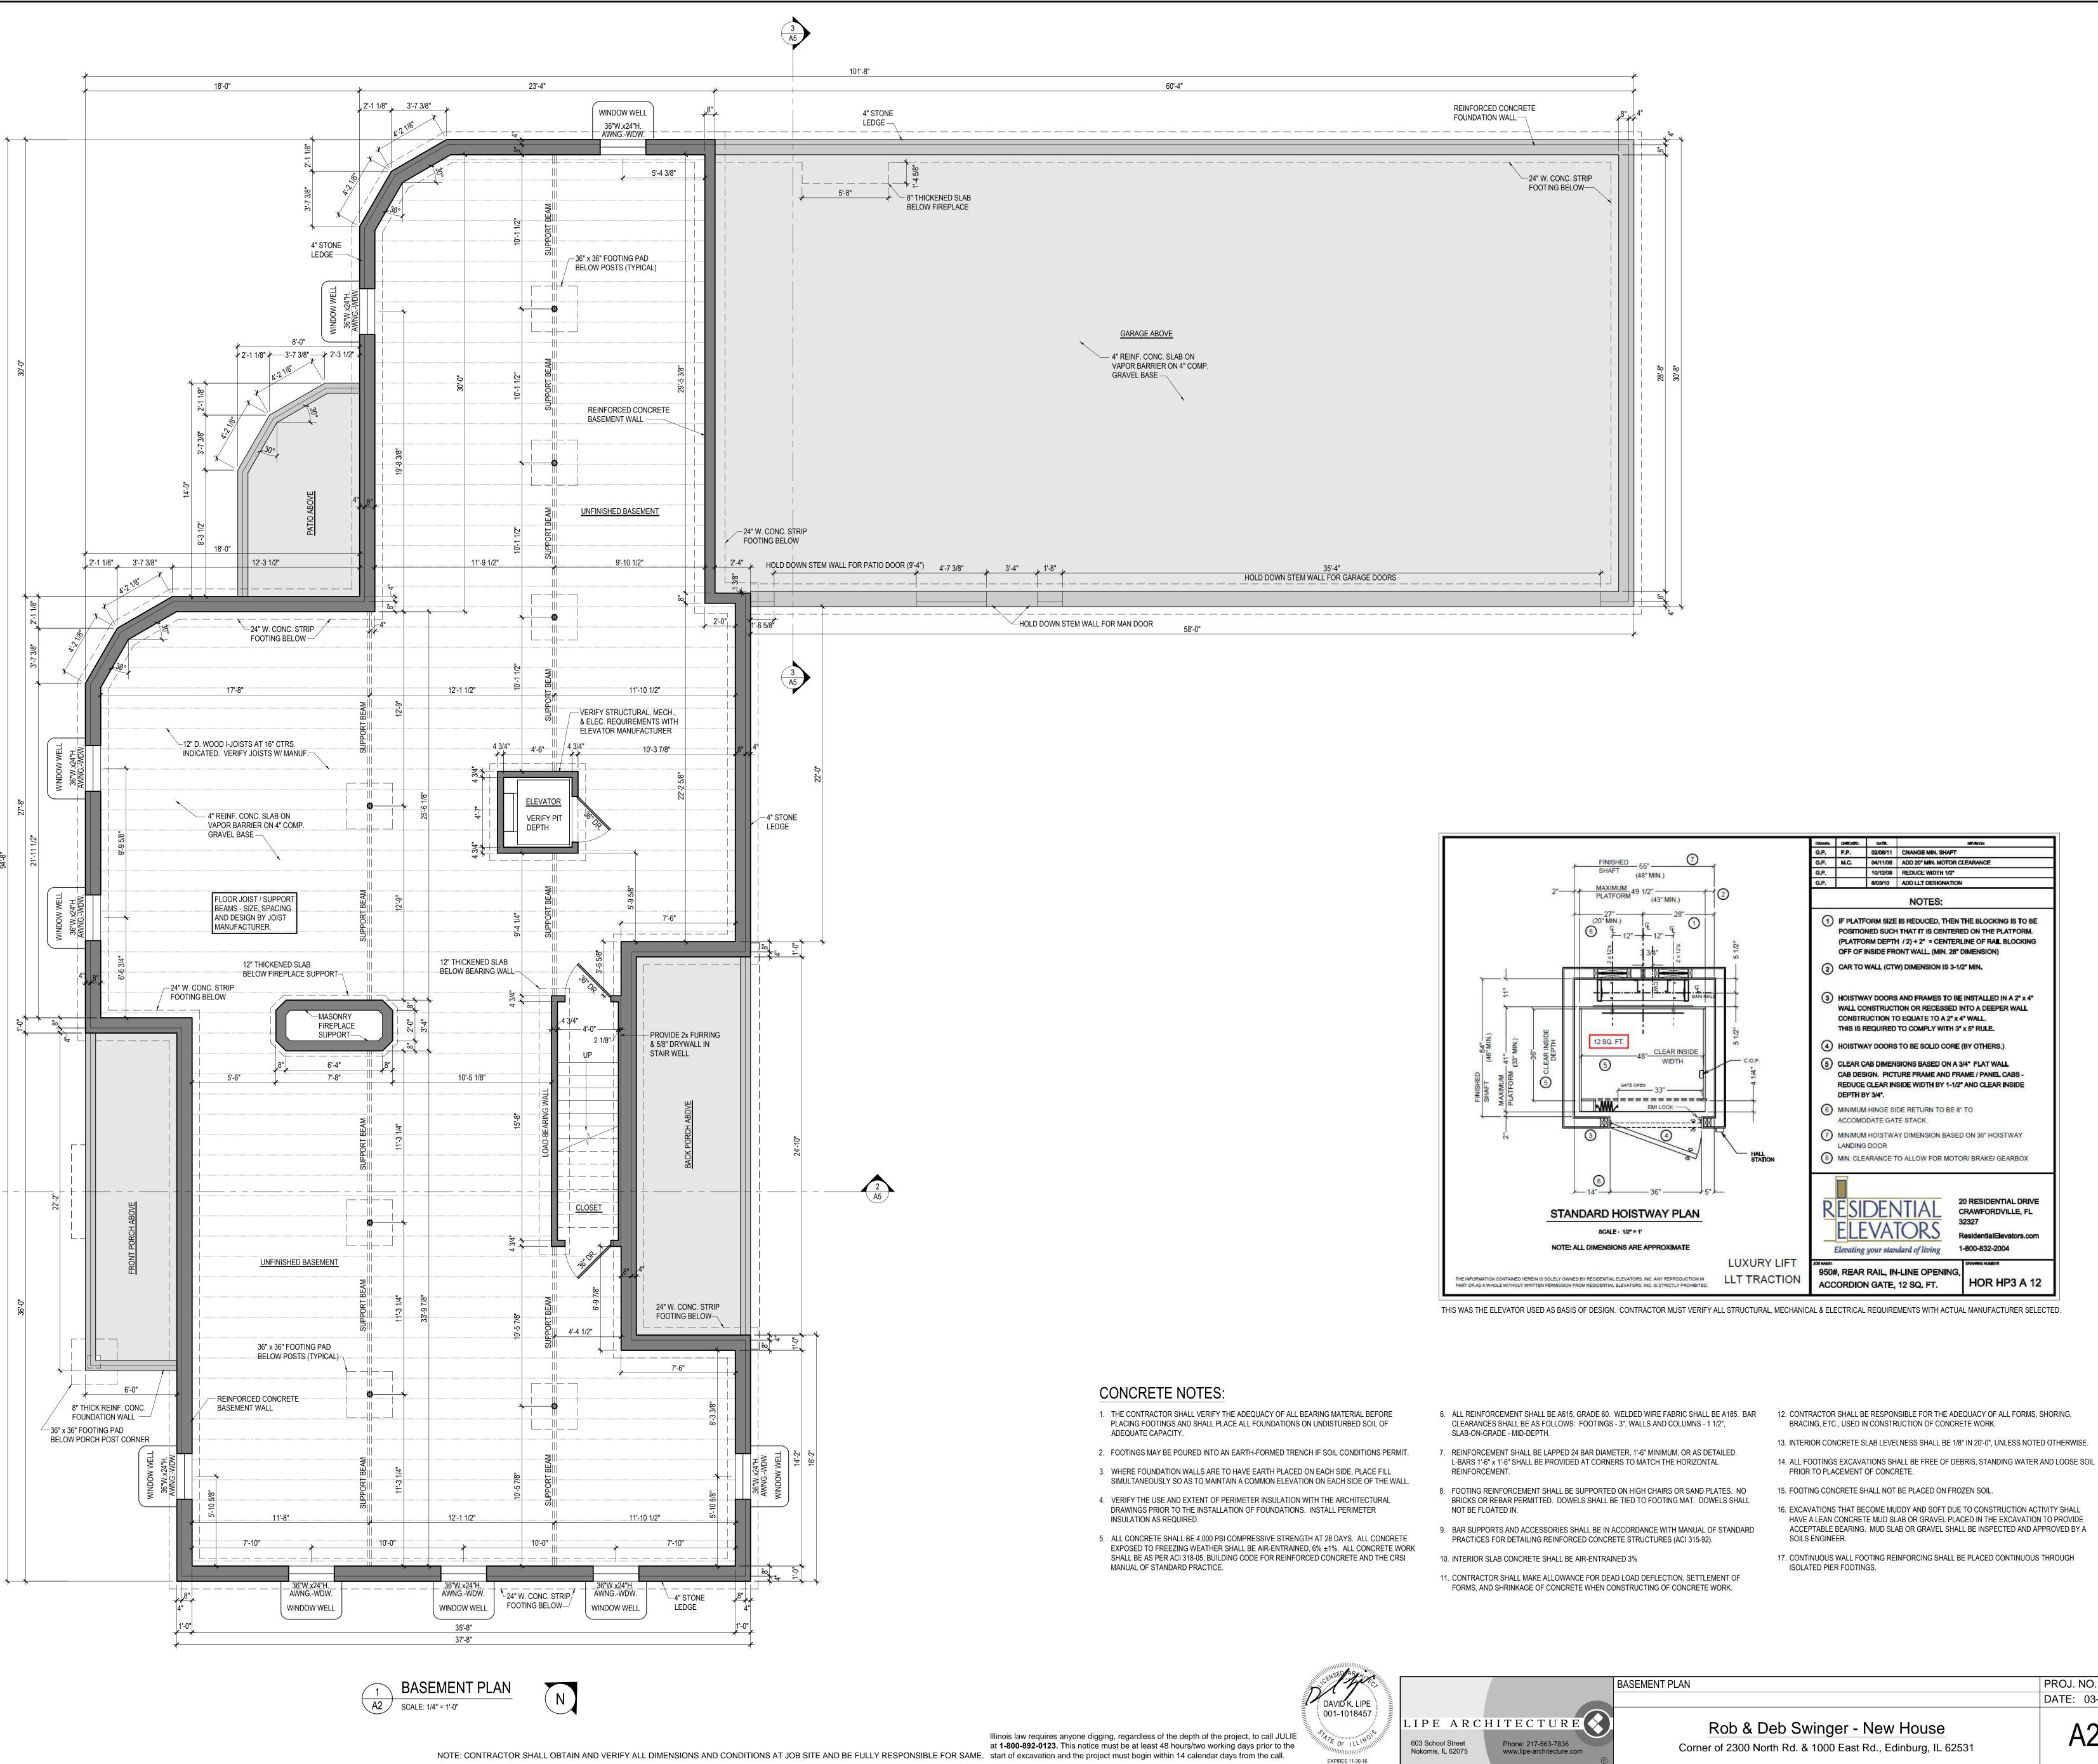

3. Connections not shown shall be designed by the fabricator for the capacity of the member as shown in the AISC Manual. All field conections shall utiliize 3/4 in. dia. A325 bolts in bearing type connections with threads included in the shear plane. Shop connections may me welded or bolted using 3/4 in. A325 bolts.

Code of Standard Practice. All welding shall be in accordance with AWS D1.1-94, the Structural Welding

2 A5

| PROJ. NO.: 1429 |
|-----------------|
| DATE: 03-05-15  |
| A2              |
| -               |

HAVE A LEAN CONCRETE MUD SLAB OR GRAVEL PLACED IN THE EXCAVATION TO PROVIDE

20 RESIDENTIAL DRIVE

CRAWFORDVILLE, FL

ResidentialElevators.com

HOR HP3 A 12

1-800-832-2004

DRAWING NUMBER

32327

NOTES:

16. EXCAVATIONS THAT BECOME MUDDY AND SOFT DUE TO CONSTRUCTION ACTIVITY SHALL

ACCEPTABLE BEARING. MUD SLAB OR GRAVEL SHALL BE INSPECTED AND APPROVED BY A

17. CONTINUOUS WALL FOOTING REINFORCING SHALL BE PLACED CONTINUOUS THROUGH