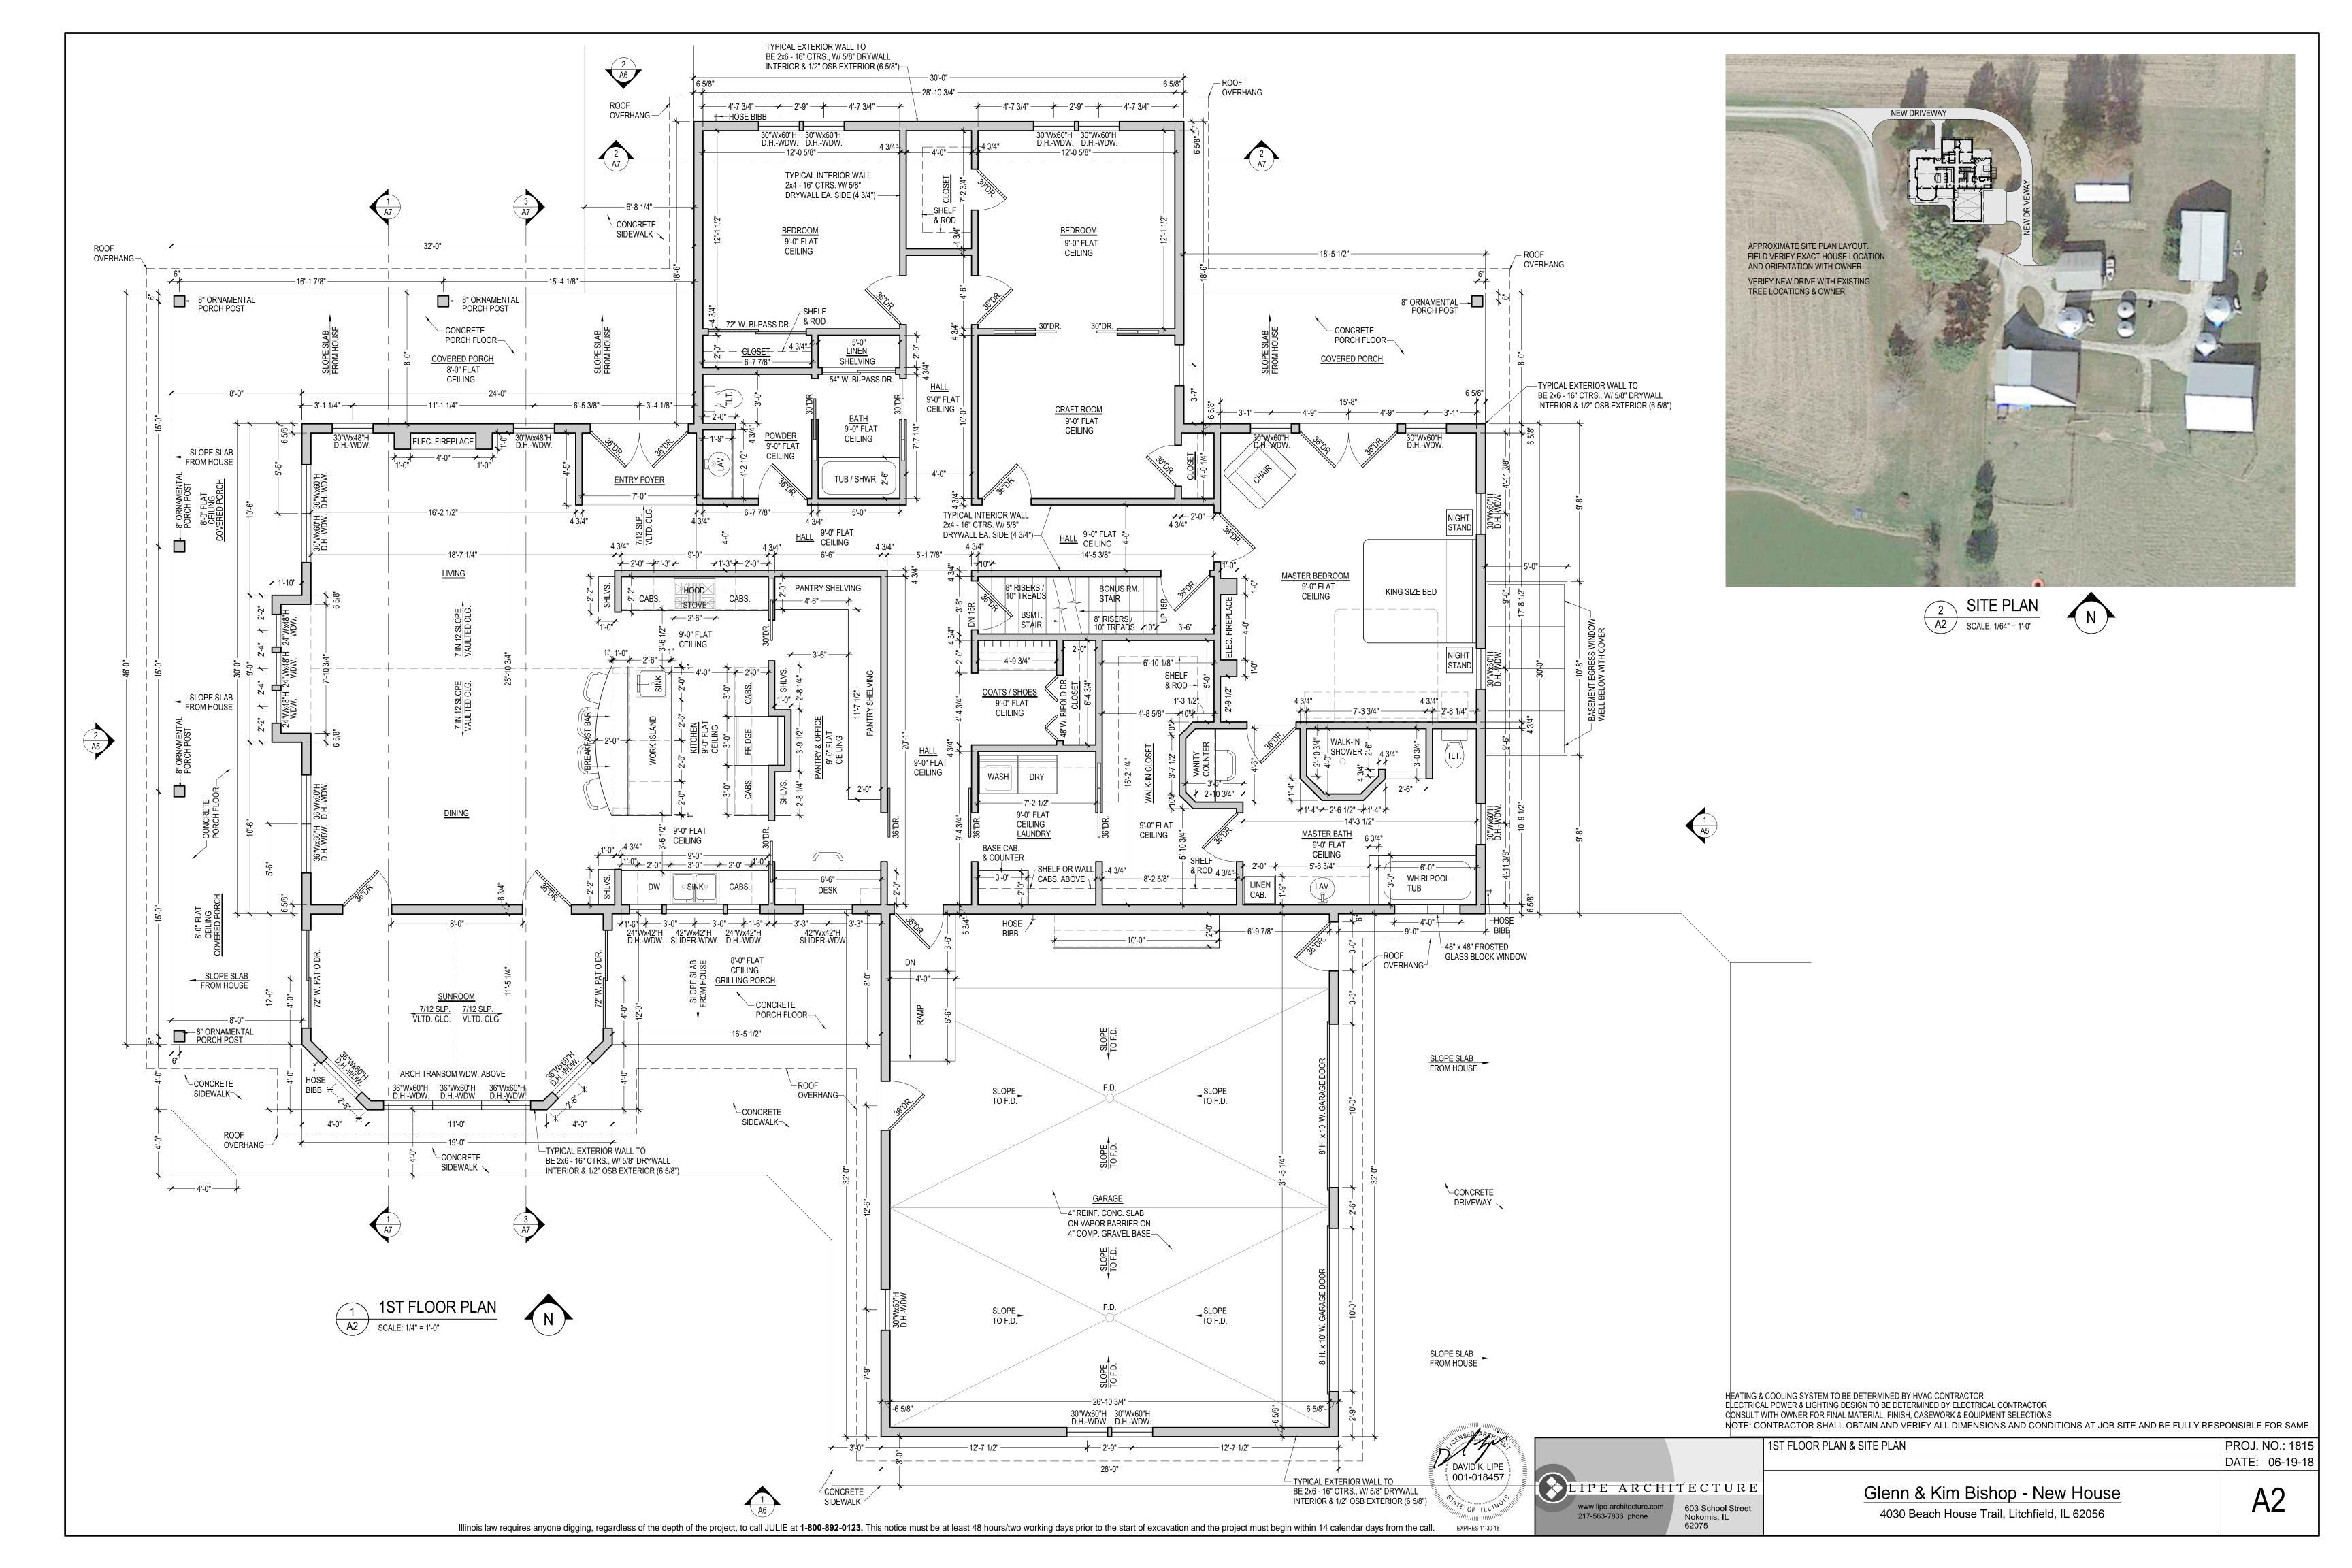

LIPE ARCHITECTURE

www.lipe-architecture.com
217-563-7836 phone

603 School Street
Nokomis, IL
62075

DAVID K. LIPE 001-018457

EXTERIOR ELEVATIONS PROJ. NO.: 1815
DATE: 06-19-18

Glenn & Kim Bishop - New House
4030 Beach House Trail, Litchfield, IL 62056

Illinois law requires anyone digging, regardless of the depth of the project, to call JULIE at 1-800-892-0123. This notice must be at least 48 hours/two working days prior to the start of excavation and the project must begin within 14 calendar days from the call.

Glenn & Kim Bishop - New House
4030 Beach House Trail, Litchfield, IL 62056

LIPE ARCHITECTURE

www.lipe-architecture.com 217-563-7836 phone

603 School Street Nokomis, IL 62075