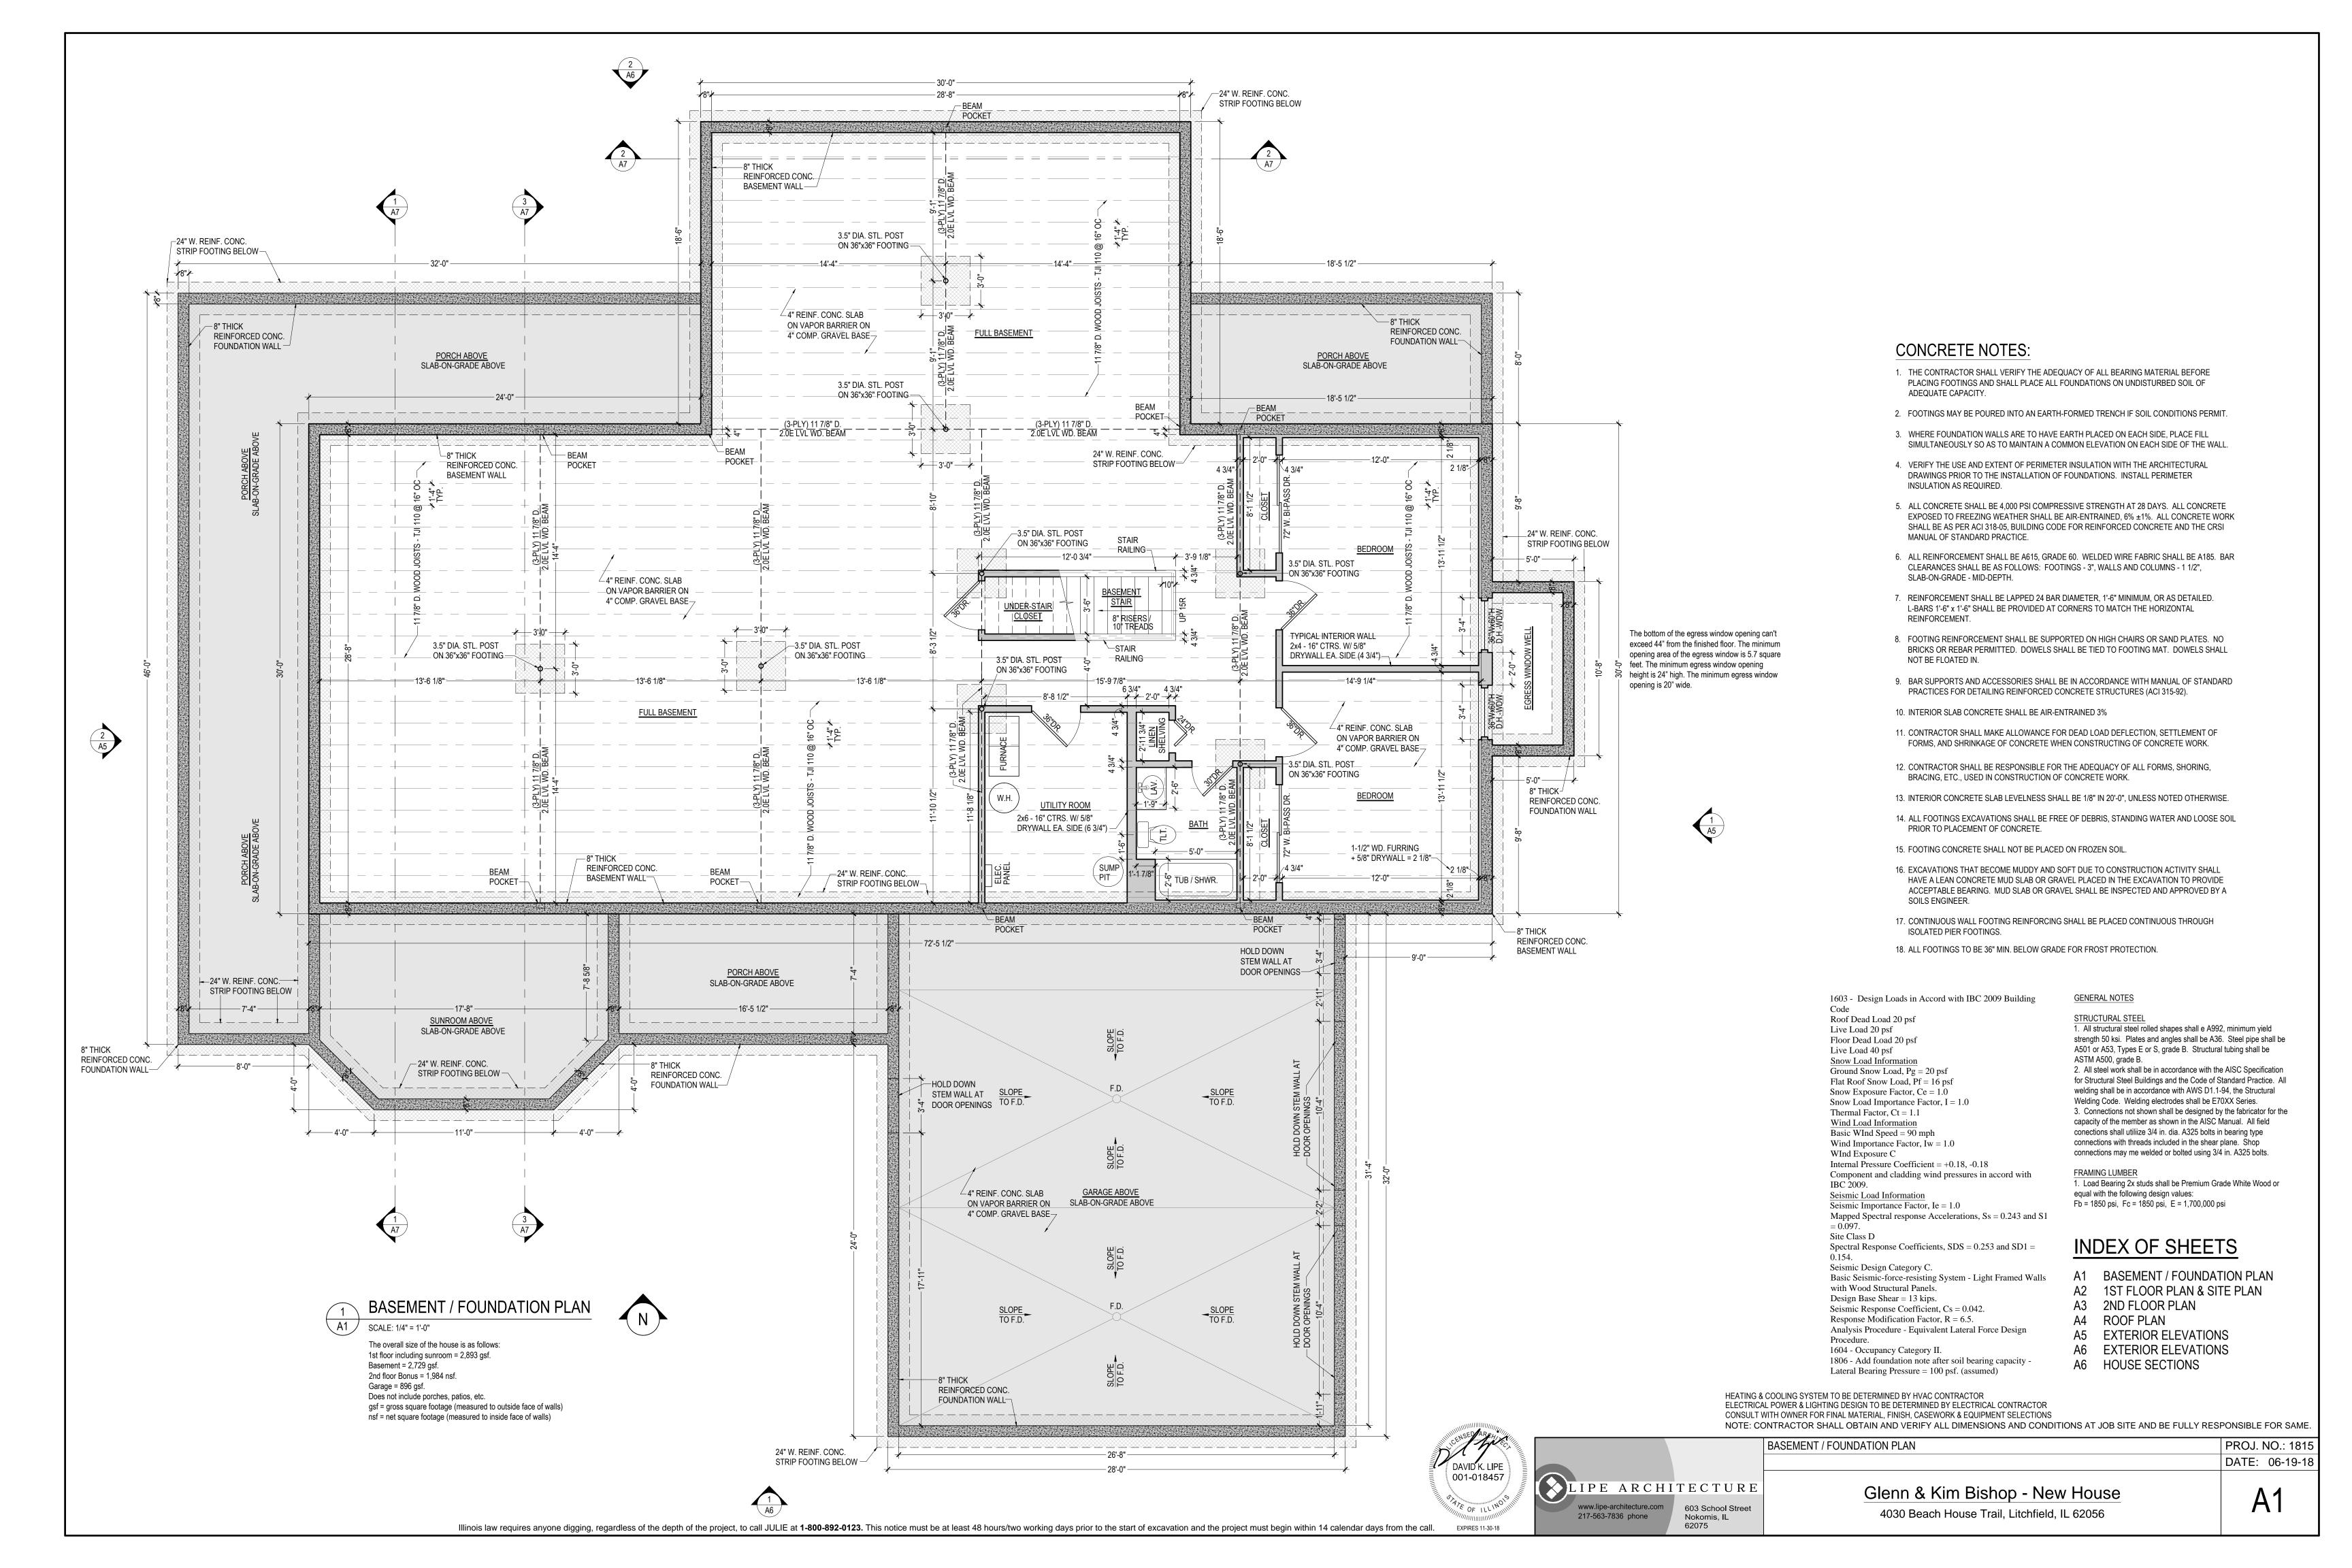

LIPE ARCHITECTURE

www.lipe-architecture.com
217-563-7836 phone

603 School Street
Nokomis, IL
62075

DAVID K. LIPE 001-018457

EXTERIOR ELEVATIONS PROJ. NO.: 1815
DATE: 06-19-18

Glenn & Kim Bishop - New House
4030 Beach House Trail, Litchfield, IL 62056

Illinois law requires anyone digging, regardless of the depth of the project, to call JULIE at 1-800-892-0123. This notice must be at least 48 hours/two working days prior to the start of excavation and the project must begin within 14 calendar days from the call.

Glenn & Kim Bishop - New House
4030 Beach House Trail, Litchfield, IL 62056

LIPE ARCHITECTURE

www.lipe-architecture.com 217-563-7836 phone

603 School Street Nokomis, IL 62075